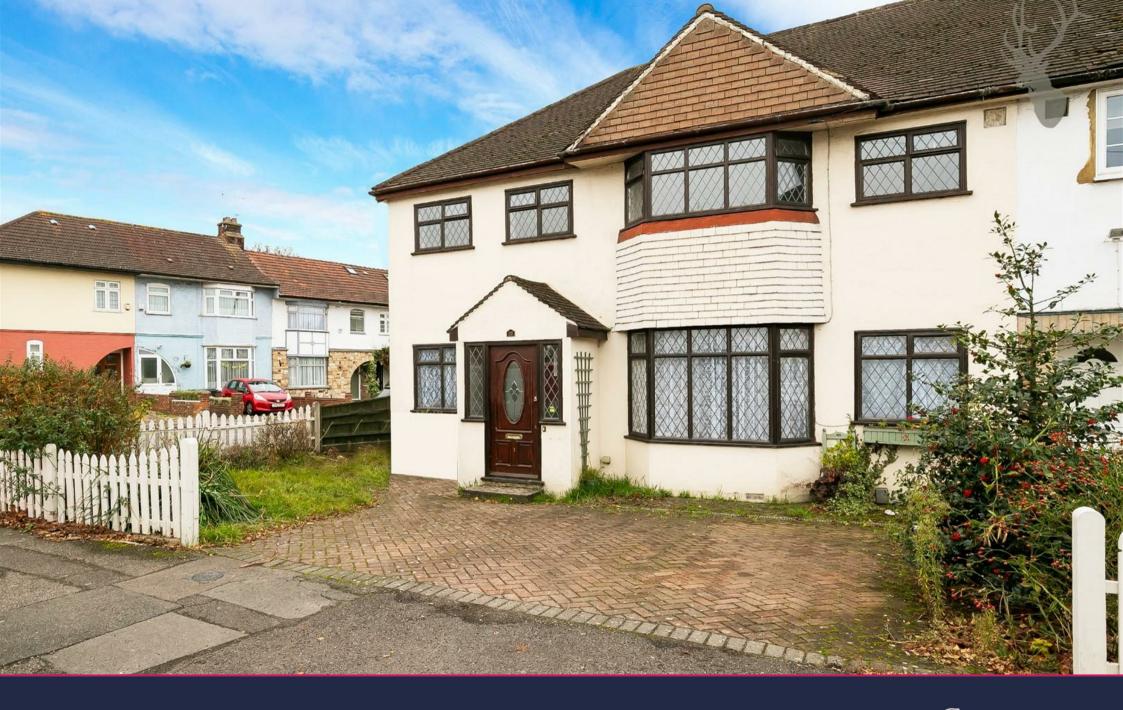

## An end of terrace, five bedroom family home with a substantial rear garden.

- Five Bedrooms
- Spacious Through Lounge
- 65' Rear Garden
- End Of Terrace
- Separate Kitchen
- Excellent Schools Nearby

Butler & Stag offer this extended, five bedroom family home on a quiet turning in the Drysdale district of North Chingford.

The property offers a bright through reception room with doors out to the sunny rear garden, a bay fronted dining room and fitted kitchen with larder.

Upstairs, you will find five bedrooms, family bathroom and ample storage.

Externally, to the front of the property you will find off street parking for several vehicles and to the rear the sunny 60'+ South Westerly facing garden is great for entertaining and games with children.