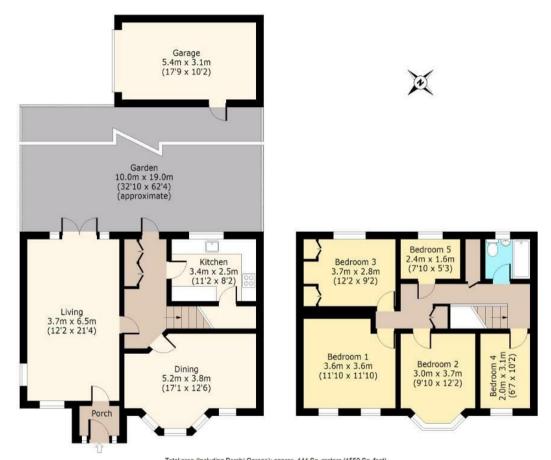

## Ground Floor

Approx. 63 Sq. meters (678 Sq. feet)

First Floor

Approx. 63 Sq. meters (678 Sq. feet)

Total area (Including Porch/ Garage): approx. 144 Sq. meters (1550 Sq. feet)
Total area (Excluding Porch/ Garage): approx. 126 Sq. meters (1356 Sq. feet)
For illustration purposes only - not to scale
www.lpaplus.com